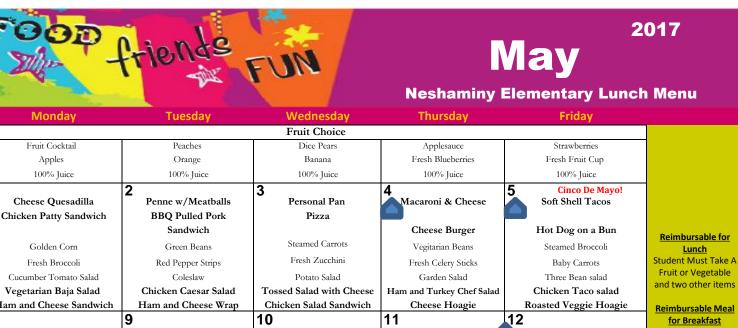

This symbol indicates a item is home made in our kitchens.

Many items without this symbol are also home made

Breakfast Available Daily for all Students

This institution is an equal opportunity provider.

Vegetarian Baja Salad Ham and Cheese Sandwich 8 Student Must Take A **Oven Roasted Chicken** Soft Shell Tacos Personal Pan BBQ Pulled Pork Macaroni & Cheese Fruit or Juice and **BBQ** Chicken Grilled Ham and Cheese Italian Flatbread Cheese Burger Pizza two other items Grilled Cheese Sandwich w/Corn Bread Steamed Broccoli Green Beans Steamed Sweat Corn Vegitarian Beans Steamed Broccoli Fresh Tomato Wedges Fresh Celery Sticks Fresh Cucumber Garden Salad Fresh Baby Carrots Menu is subject to Three Bean salad Garden salad Coleslaw Cucumber Tomato Salad Potato Salad change Fruit and Cheese Salad Turkey Cobb Salad Ham Chef Salad Chicken Ranch Salad Egg Chef Salad Ham and Cheese Wrap Cheese Hoagie Ham and Cheese Sandwich Egg Salad Sandwich Ham and Cheese Hoagie Neshaminy School 15 18 16 17 19 **District Free and** reduced Meal Pepperoni Pizza Hot Dog on Bun Grilled Cheese Sandwich Hamburger **Application** Cheeseburger No School Information as Peas and Carrots Golden Corn Red Beans and Rice Steamed Broccoli well as nutritional Election Day Fresh broccoli Cucumber Fresh Celery Sticks Fresh Baby Carrots information please Garden Salad Three Bean Salad Cucumber Tomato Salad Coleslaw visit Chicken Chef Salad Turkey Cheese Salad Egg Chef Salad Ham Chef Salad Egg Salad Hoagie Tuna Salad Bagel Sandwich Ham and Cheese Hoagie **Turkey Sandwich** 22 23 24 25 26 Cheese Quesadilla **Oven Roasted Chicken** Personal Pan Soft Shell Tacos Corn Dog Hot Dog on a Bun W/ Bread Stick Pizza Cheese Burger Grilled Ham and Cheese Grilled Cheese Sandwich Steamed Broccoli Green Bean Steamed Sweat Corn Vegitarian Beans Steamed Broccoli Fresh Tomato Wedges Fresh Cucumber Fresh Celery Sticks Garden Salad Fresh Baby Carrots www.neshaminy.or Cucumber Tomato Salad Potato Salad Coleslaw Potato Salad Three bean Salad g/1con/schoollunc Chicken and Cheese Salad Ham and Turkey Cobb Salad Ham Chef Salad Turkey Chef salad Apple, Yogurt and Cheese Platter hes Ham and Cheese Hoagie Cheese Sandwich Turkey & Cheese Hoagie Ham and Cheese Sandwich Ham and Cheese Wrap 29 30 31 Grilled Ham and Cheese Cheese Pizza Macaroni & Cheese Pepperoni Pizza Memorial Day Green Bean Steamed Sweat Corn Red Pepper Strips Fresh Cucumber Garden Salad Three bean Salad Turkey Chef salad Egg Chef Salad Ham and Cheese Sandwich Turkey and Cheese Sandwich